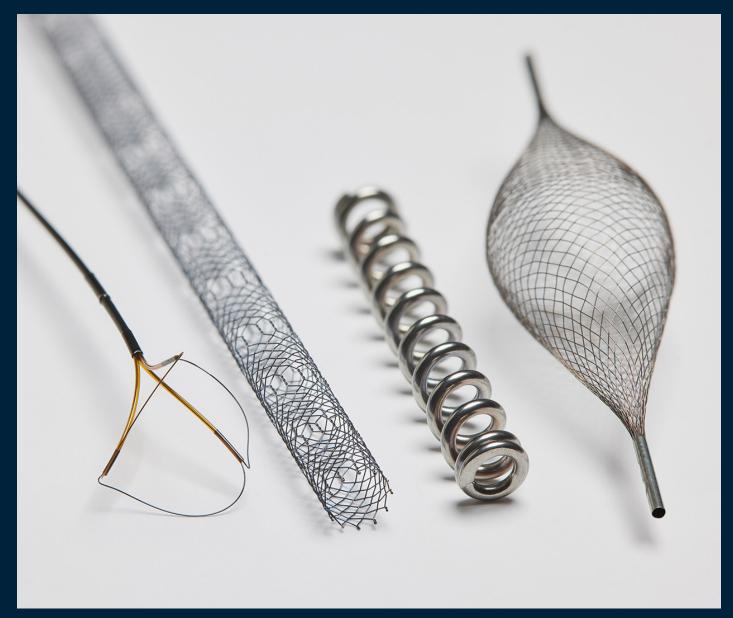

## Unlock the power of nitinol with Alleima

Nitinol is a fascinating smart, shape-memory material with extraordinary potential for medical applications. Its unique properties can be life-changing – but processing nitinol requires expert precision and material expertise to ensure its desired functionality and to avoid costly setbacks.

With over 20 years of experience, Alleima brings the expertise, capabilities and technology to maximize nitinol's full potential. From initial design to market approval, our team of experts ensures every project reaches its highest standard.